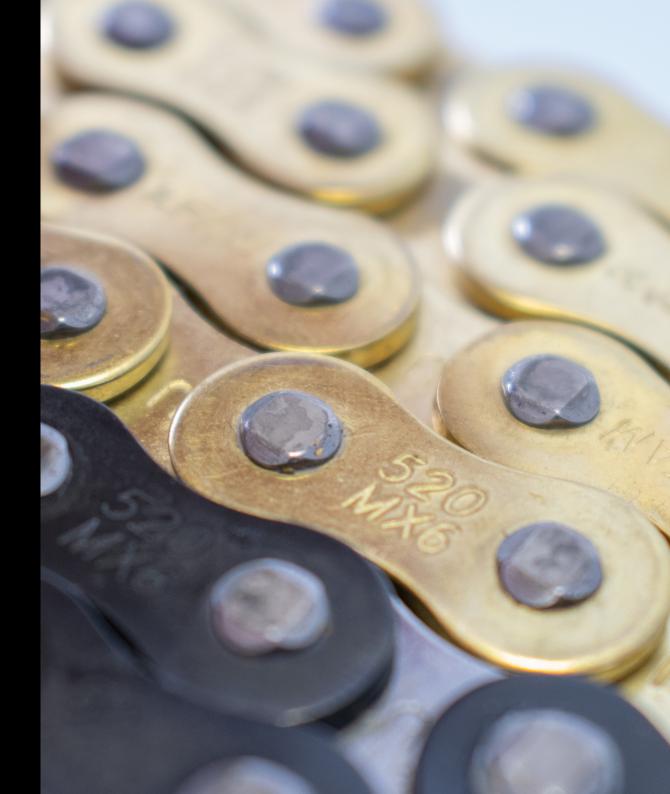

# **NEW A520MX6**

As you know, we are constantly looking for ways to improve our products, in this regard we have developed a new MX chain: A520MX6.

This chain will replace the A520MX5-G.

Specially designed for motocross and MXGP level.

The A520MX6 will be available in 2 finishes:

- GG (Gold inner plates and Gold outer plates) available from 78 to 130L.
- K (Chrome inner plate and Black outer plate) available from 110 to 120L.