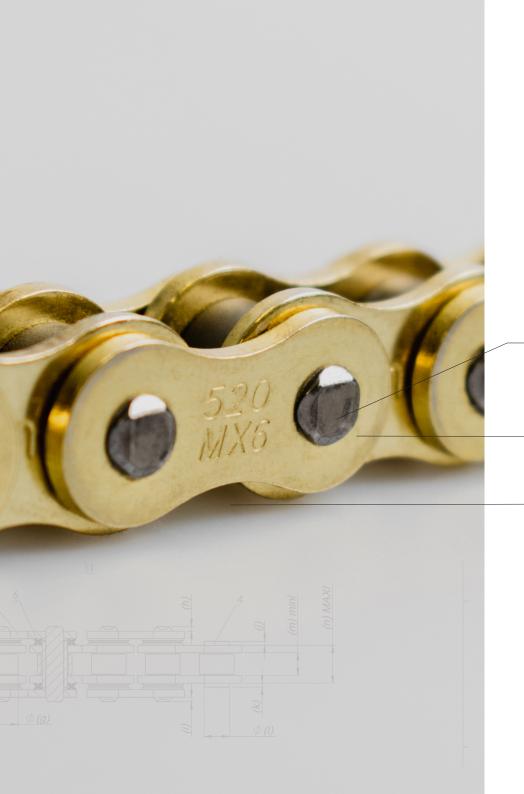

# A520MX6 -GG/K

**NEW** AFAM CHAIN

# **NEW A520MX6**

As you know, we are constantly looking for ways to improve our products, in this regard we have developed a new MX chain: A520MX6.

This chain will replace the A520MX5-G.

Specially designed for motocross and MXGP level.

The A520MX6 will be available in 2 finishes:

- GG (Gold inner plates and Gold outer plates) available from 78 to 130L.
- K (Chrome inner plate and Black outer plate) available from 110 to 120L.

## **TECHNICAL**

Apart from the look, 3 major improvements have been made:

- Increasement of the Push out Force between the pins and the outer plates.
- Increasement of the Push out Force between the bushes and the inner plates. These 2 elements will limit in a very important way the phenomena of hard points on your chain and what will allow you to keep a very good flexibility throughout the use.
- The most significant improvement is the increase of the fatigue strength, we have increased it by about 20% compared to the A520MX5, this means that your chain will stretch less and less quickly.