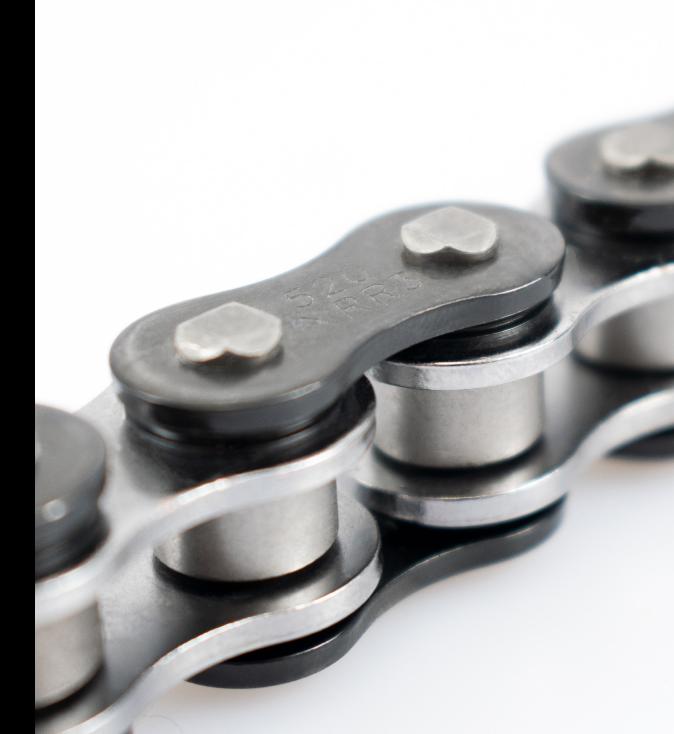

### PRODUCT INFORMATION

AFAM A520XRR3 CHAIN

# A520XRR3-K

We have also added an extra finish to our A520XRR3-G chain.

From now on you will be able to buy this chain with a black finish on the outer plates and chrome on the inner plates, this new chain is the A520XRR3-K and will be available from 72 to 130L.