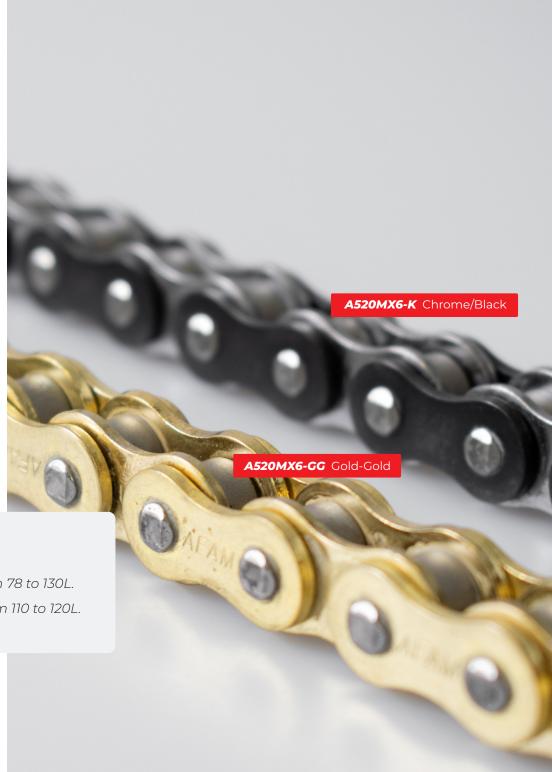

The A520MX6 will be available in 2 finishes:

- GG (Gold inner plates and Gold outer plates) available from 78 to 130L.
- K (Chrome inner plate and Black outer plate) available from 110 to 120L.