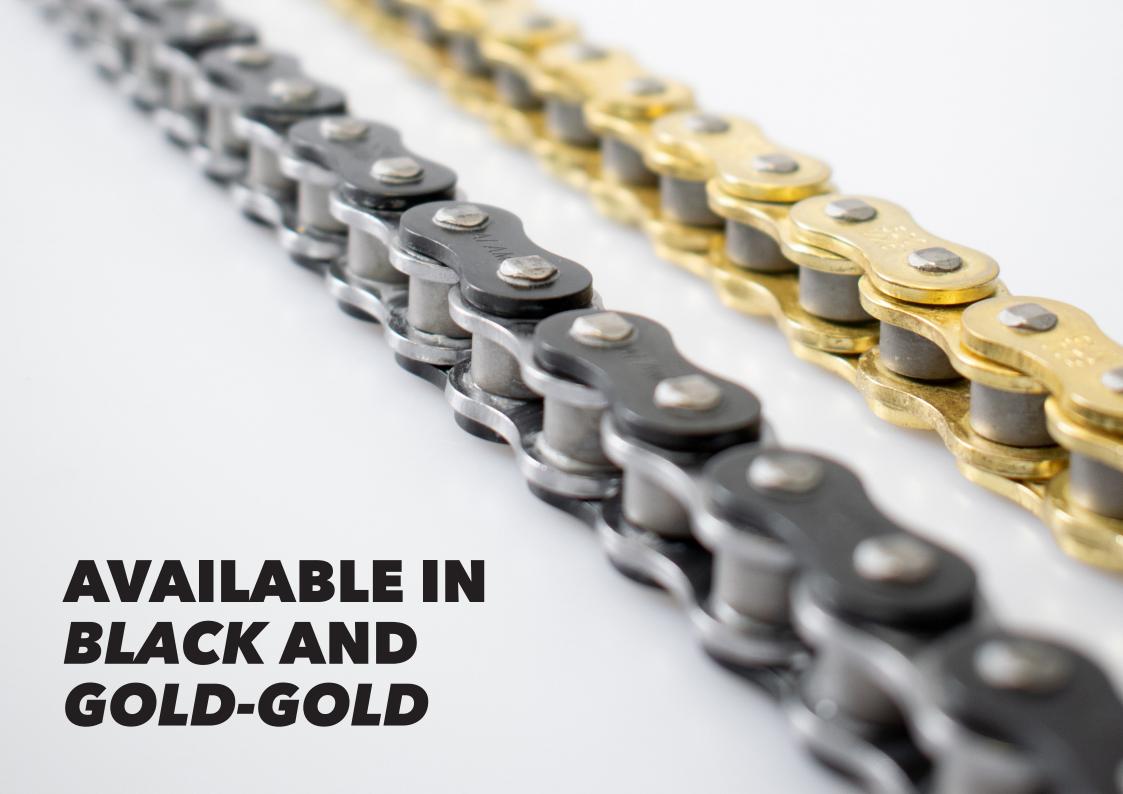

The A520MX6 will be available in 2 finishes:

- GG (Gold inner plates and Gold outer plates) available from 78 to 130L.
- K (Chrome inner plate and Black outer plate) available from 110 to 120L.